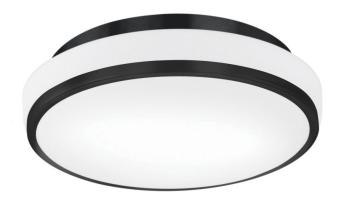

Above info is per lamp. For accurate lumens, multiply by # of lamps in fixture.

**BL:** Black Finish (Custom)

**BZ:** Bronze Finish (Custom)

**CUSTOM FINISHES:** Products in this page are all custom finishes. Polished chrome is the only standard finish.

PC-BL: Polished Chrome, Black Finish (Custom)

WH: White Finish (Custom)