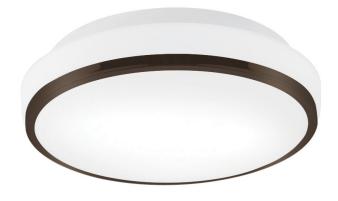

Above info is per lamp. For accurate lumens, multiply by # of lamps in fixture.

**BL:** Black Finish (Custom)

**BZ:** Bronze Finish (Custom)

**CUSTOM FINISHES:** Products in this page are all custom finishes. Polished chrome is the only standard finish.