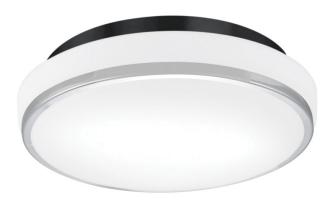

LL standard dimmers (Triac/Incand., ELV, LVM)



<sup>\*\*</sup>Warm dimming available. Consult customer service.







\*Only available option with warm dimming.

| LAMPING DATA |       |        |       |     |            |
|--------------|-------|--------|-------|-----|------------|
| Lamp         | Watts | Lumens | CCT   | CRI | Aver. Life |
| DOB24        | 24    | 1600   | 3000K | >90 | 50,000 hrs |
| DOB30        | 30*   | 2400   | 3000K | >90 | 50,000 hrs |
| MB4          | 40    | 340    | 2700K | >75 | 1,000 hrs  |

Above info is per lamp. For accurate lumens, multiply by # of lamps in fixture.









**BL:** Black Finish (Custom)



**BZ:** Bronze Finish (Custom)

**CUSTOM FINISHES:** Products in this page are all custom finishes. Polished chrome is the only standard finish.



PC-BL: Polished Chrome, Black Finish (Custom)



WH: White Finish (Custom)