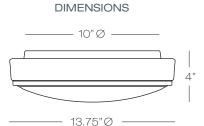

## Alta Ceiling

High quality ceiling luminarie. White powder coated steel body with frosted opal glass diffuser finished with polished chrome decorative trim. Glass diffuser creates elegant backlight or ceiling wash.