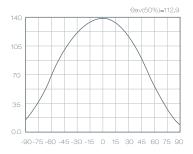

## Alta Ceiling

High quality ceiling luminarie. White powder coated steel body with frosted opal glass diffuser finished with polished chrome decorative trim. Glass diffuser creates elegant backlight or ceiling wash.