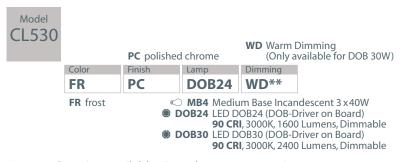

<sup>\*\*</sup>Warm dimming available. Consult customer service.

\*Only available option with warm dimming.

| LAMPING DATA |       |        |       |     |            |
|--------------|-------|--------|-------|-----|------------|
| Lamp         | Watts | Lumens | CCT   | CRI | Aver. Life |
| DOB24        | 24    | 1600   | 3000K | >90 | 50,000 hrs |
| DOB30        | 30*   | 2400   | 3000K | >90 | 50,000 hrs |
| MB4          | 40    | 340    | 2700K | >75 | 1,000 hrs  |