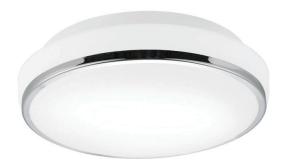

## Alta Ceiling

High quality ceiling luminarie. White powder coated steel body with frosted opal glass diffuser finished with polished chrome decorative trim. Glass diffuser creates elegant backlight or ceiling wash.

## **Features**

- High Quality steel and frosted opal glass.
- Beautiful shape, soft and comfortable light.
- High Quality and stable LED Chips, energy saving and Eco-friendly.
- LED DOB (DOB-Driver on Board 120V 90 CRI). Fully Dimmable with ALL standard dimmers (Triac/Incand., ELV, LVM)