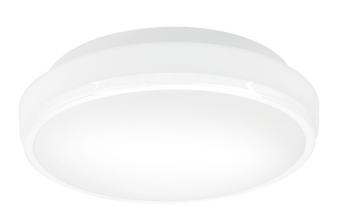

<sup>\*\*</sup>Warm dimming available. Consult customer service.







\*Only available option with warm dimming.

| LAMPING DATA |       |        |       |     |            |
|--------------|-------|--------|-------|-----|------------|
| Lamp         | Watts | Lumens | CCT   | CRI | Aver. Life |
| DOB24        | 24    | 1600   | 3000K | >90 | 50,000 hrs |
| DOB30        | 30*   | 2400   | 3000K | >90 | 50,000 hrs |
| MB4          | 40    | 340    | 2700K | >75 | 1,000 hrs  |

Above info is per lamp. For accurate lumens, multiply by # of lamps in fixture.









**BL:** Black Finish (Custom)



**BZ:** Bronze Finish (Custom)

**CUSTOM FINISHES:** Products in this page are all custom finishes. Polished chrome is the only standard finish.



PC-BL: Polished Chrome, Black Finish (Custom)



WH: White Finish (Custom)