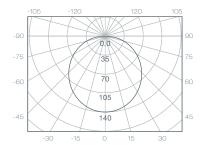

## Alta Ceiling

High quality ceiling luminarie. White powder coated steel body with frosted opal glass diffuser finished with polished chrome decorative trim. Glass diffuser creates elegant backlight or ceiling wash.